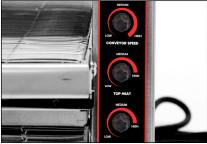

#### **FEATURES:**

- √ Durable stainless steel construction
- √ Ventilated design
- √ 14" wide conveyor belt:
  Adjustable opening from 1.5" 3" high
- √ Individually adjustable top & bottom thermostats
- √ Conveyor speed control