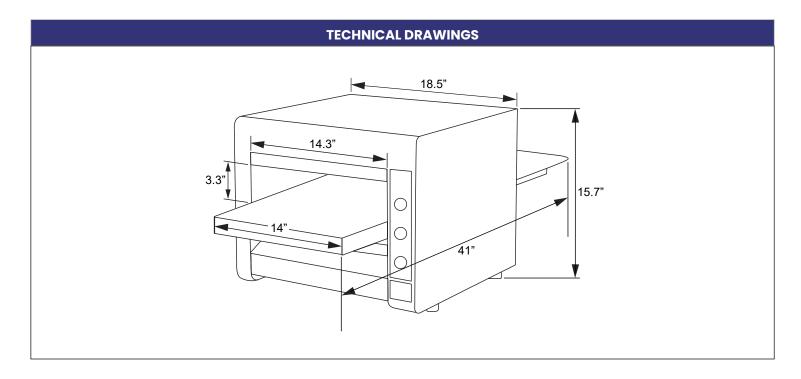

# **Food Equipment**

| TECHNICAL SPECIFICATIONS |                                              |
|--------------------------|----------------------------------------------|
| Item                     | 11387                                        |
| Model                    | CE-TW-0356                                   |
| Amps                     | 15A                                          |
| Power                    | 3.6kW                                        |
| Belt Width               | 14" (355 mm)                                 |
| Opening (H x W)          | 3.3" x 14.3" (83 x 363 mm)                   |
| Temperature Range        | 70 - 260°C (158 - 500°F)                     |
| Net Dimensions           | 41" x 18.5" x 15.7"<br>(1050 x 470 x 400 mm) |
| Net Weight               | 53 lbs. (24 kg)                              |
| Gross Dimensions         | 36.5" x 26" x 19"<br>(927 x 660 x 482.6 mm)  |
| Gross Weight             | 61 lbs. (27.7 kg)                            |