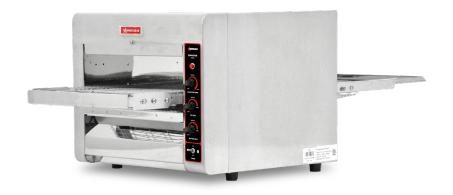

#### Conveyor Toaster Oven with 14" Conveyor Belt

Item: 11387 Model: CE-TW-0356

### High-Performance Conveyor Toaster Oven for Commercial Kitchens

Designed to provide consistent heat with infrared heaters. Equipped with a variable speed control and adjustable top and bottom heat controls. Body is made of attractive stainless steel. Excellent for bread, bagels and pizzas. Ideal for large kitchens, diners, and cafes.

#### **FEATURES:**

- √ Durable stainless steel construction
- √ Ventilated design
- √ 14" wide conveyor belt:
  Adjustable opening from 1.5" 3" high
- √ Individually adjustable top & bottom thermostats
- √ Conveyor speed control